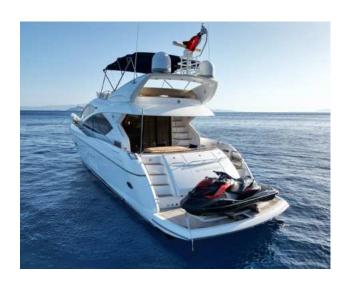

## **ACTIVITIES**

In Yacht, there are numerous activities filled with equipment for water sports like Seabob and subboard. Seabob is a water jet device that allows you to move quickly and maneuver underwater, providing the freedom to explore the underwater world and embark on adventures. On the other hand, Subboard is an easy-to-use underwater board that doesn't require swimming skills. It allows you to move underwater and enjoy exploring underwater sceneries. Our yacht offers many activities with equipment like Seabob and subboard, such as having a picnic by the sea, swimming and doing water sports, visiting historical sites, and discovering local flavors, making it possible to create unforgettable moments with your loved ones.

**AVALIABLE FOR RENT** 

Seabob

Subboard