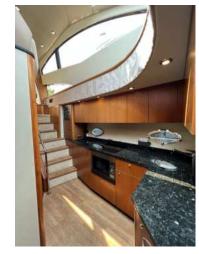

#### **CABINS**

GUEST ROOMS

The Sunseeker 60 offers a luxurious and comfortable living space with its five elegant cabins and accommodation capacity for up to 12 people. Its interior is adorned with modern design and high-quality materials, providing iyour guests with a comfort that rivals their own homes.