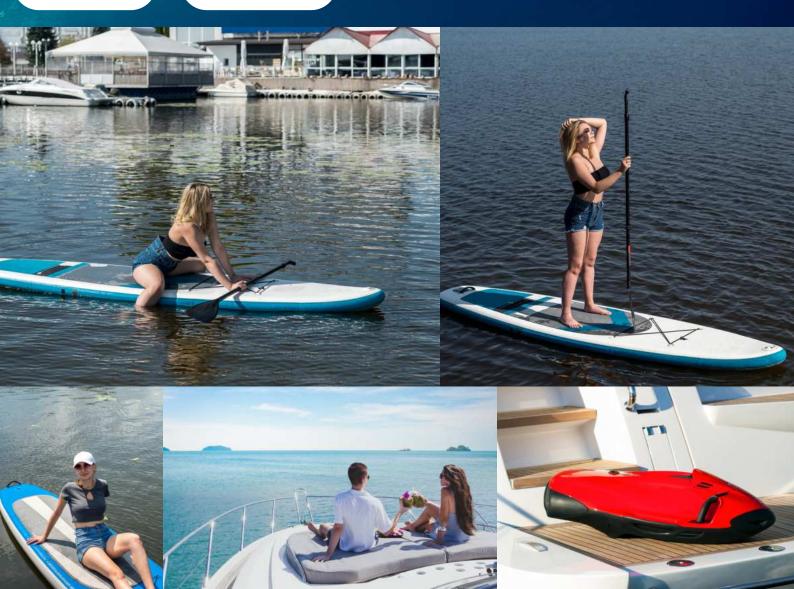

## **ACTIVITIES**

In Yacht, there are numerous activities filled with equipment for water sports like Seabob and subboard. Seabob is a water jet device that allows you to move quickly and maneuver underwater, providing the freedom to explore the underwater world and embark on adventures. On the other hand, Subboard is an easy-to-use underwater board that doesn't require swimming skills. It allows you to move underwater and enjoy exploring underwater sceneries. Our yacht offers many activities with equipment like Seabob and subboard, such as having a picnic by the sea, swimming and doing water sports, visiting historical sites, and discovering local flavors, making it possible to create unforgettable moments with your loved ones.

**AVALIABLE FOR RENT** 

Seabob

Subboard