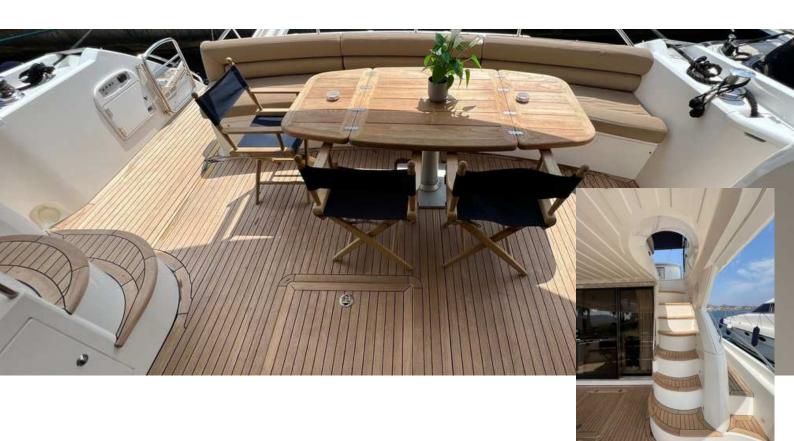

YALIKAVAK



# SUNSEKER 60







#### **CABINS**







GUEST ROOMS



The Sunseeker 60 offers a luxurious and comfortable living space with its five elegant cabins and accommodation capacity for up to 12 people. Its interior is adorned with modern design and high-quality materials, providing iyour guests with a comfort that rivals their own homes.



Are you ready for a flawless experience on the waters in the jewel of Bodrum, Yalıkavak? An unforgettable sea vacation awaits you with the Sunseeker 60!

#### **INTERIOR SPACE**











### **EXTERIOR SPACE**















# INDULGE IN LUXURY IN YALIKAVAK WITH SUNSEEKER 60

To turn your dream sea vacation into reality, rent the Sunseeker 60 today! Our professional crew is ready and attentive to provide you with an unforgettable experience. Contact us today for detailed information and reservations! **AVALIABLE FOR RENT** 

## **ACTIVITIES**

In Yacht, there are numerous activities filled with equipment for water sports like Seabob and subboard. Seabob is a water jet device that allows you to move quickly and maneuver underwater, providing the freedom to explore the underwater world and embark on adventures. On the other hand, Subboard is an easy-to-use underwater board that doesn't require swimming skills. It allows you to move underwater and enjoy exploring underwater sceneries. Our yacht offe