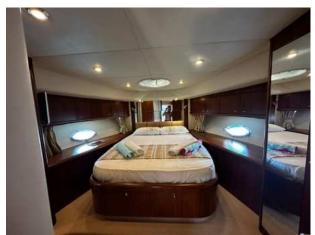

#### **CABINS**

GUEST ROOMS

The Sunseeker 60 offers a luxurious and comfortable living space with its five elegant cabins and accommodation capacity for up to 12 people. Its interior is adorned with modern design and high-quality materials, providing iyour guests with a comfort that rivals their own homes.

#### **INTERIOR SPACE**