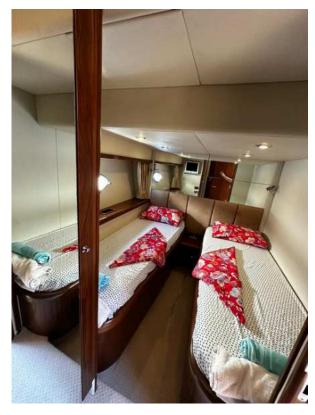

#### **CABINS**

GUEST ROOMS

The Sunseeker 60 offers a luxurious and comfortable living space with its five elegant cabins and accommodation capacity for up to 12 people. Its interior is adorned with modern design and high-quality materials, providing iyour guests with a comfort that rivals their own homes.

#### **INTERIOR SPACE**