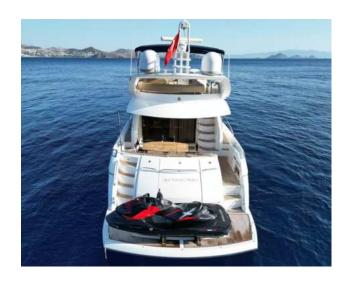

## **ACTIVITIES**

In Yacht, there are numerous activities filled with equipment for water sports like Seabob and subboard. Seabob is a water jet device that allows you to move quickly and maneuver underwater, providing the freedom to explore the underwater world and embark on adventures. On the other hand, Subboard is an easy-to-use underwater board that doesn't require swimming skills. It allows you to move underwater and enjoy exploring underwater sceneries. Our yacht offers many activities with equipment like Seabob and subboard, such as having a picnic by the sea, swimming and doing water sports, visiting historical sites, and discovering local flavors, making it possible to create unforgettable moments with your loved ones.