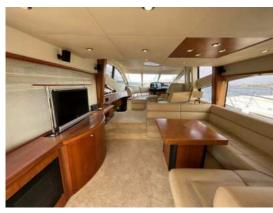

YALIKAVAK



# SUNSEKER 60







#### **CABINS**







GUEST ROOMS



The Sunseeker 60 offers a luxurious and comfortable living space with its five elegant cabins and accommodation capacity for up to 12 people. Its interior is adorned with modern design and high-quality materials, providing iyour guests with a comfort that rivals their own homes.



Are you ready for a flawless experience on the waters in the jewel of Bodrum, Yalıkavak? An unforgettable sea vacation awaits you with the Sunseeker 60!

#### **INTERIOR SPACE**











### **EXTERIOR SPACE**















# INDULGE IN LUXURY IN YALIKAVAK WITH SUNSEEKER 60

To turn your dream sea vacation into reality, rent the Sunseeker 60 today! Our professional crew is ready and attentive to provide you with an unforgettable experience. Contact us today for detailed information and reservations! **AVALIABLE FOR RENT** 

## **ACTIVITIES**

In Yacht, there are numerous activities filled with equipment for water sports like Seabob and subboard. Seabob is a water jet device that allows you to move quickly and maneuver underwater, providing the freedom to explore the underwater world and embark on adventures. On the other hand, Subboard is an easy-to-use underwater board that doesn't require swimming skills. It allows you to move underwater and enjoy exploring unde