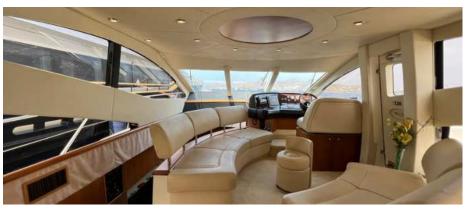

YALIKAVAK



# SUNSEKER 60







#### **CABINS**







GUEST ROOMS



The Sunseeker 60 offers a luxurious and comfortable living space with its five elegant cabins and accommodation capacity for up to 12 people. Its interior is adorned with modern design and high-quality materials, providing iyour guests with a comfort that rivals their own homes.



Are you ready for a flawless experience on the waters in the jewel of Bodrum, Yalıkavak? An unforgettable sea vacation awaits you with the Sunseeker 60!

#### **INTERIOR SPACE**











### **EXTERIOR SPACE**















# INDULGE IN LUXURY IN YALIKAVAK WITH SUNSEEKER 60

To turn your dream sea vacation into reality, rent the Sunseeker 60 today! Our professional crew is ready and attentive to provide you with an unforgettable experience. Contact us today for detailed information and reservations! **AVALIABLE FOR RENT** 

## **ACTIVITIES**

In Yacht, there are numerous activities filled with equipment for water sports like Seabob and subboard. Seabob is a water jet device that allows you to move quickly and maneuver underwater, providing the freedom to explore the underwater world and embark on adventures. On the other hand, Subboard is an easy-to-use underwater board that doesn't require swimming skills. It allows you to move underwater and enjoy exploring un