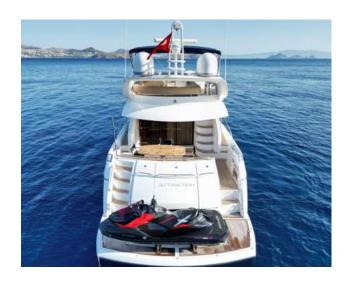

## **ACTIVITIES**

In Yacht, there are numerous activities filled with equipment for water sports like Seabob and subboard. Seabob is a water jet device that allows you to move quickly and maneuver underwater, providing the freedom to explore the underwater world and embark on adventures. On the other hand, Subboard is an easy-to-use underwater board that doesn't require swimming skills. It allows you to move underwater and enjoy exploring underwater sceneries. Our yacht offers many activities with equipment like Seabob and subboard, such as having a picnic by the sea, swimming and doing water sports, visiting historical sites, and discovering local flavors, making it possible to create unforgettable moments with your loved ones.

**AVALIABLE FOR RENT** 

Seabob

Subboard