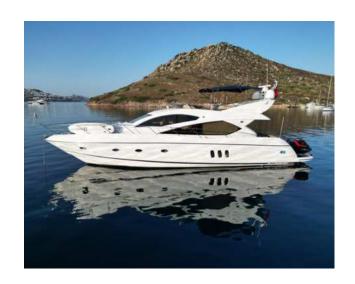

YALIKAVAK



# SUNSEKER 60







#### **CABINS**







GUEST ROOMS



The Sunseeker 60 offers a luxurious and comfortable living space with its five elegant cabins and accommodation capacity for up to 12 people. Its interior is adorned with modern design and high-quality materials, providing iyour guests with a comfort that rivals their own homes.



Are you ready for a flawless experience on the waters in the jewel of Bodrum, Yalıkavak? An unforgettable sea vacation awaits you with the Sunseeker 60!

#### **INTERIOR SPACE**











### **EXTERIOR SPACE**















# INDULGE IN LUXURY IN YALIKAVAK WITH SUNSEEKER 60

To turn your dream sea vacation into reality, rent the Sunseeker 60 today! Our professional crew is ready and attentive to provide you with an unforgettable experience. Contact us today for detailed information and reservations! **AVALIABLE FOR RENT** 

## **ACTIVITIES**

In Yacht, there are numerous activities filled with equipment for water sports like Seabob and subboard. Seabob is a water jet device that allows you to move quickly and maneuver underwater, providing the freedom to explore the underwater world and embark on adventures. On the other hand, Subboard is an easy-to-use underwater board that doesn't require swimming skills. It allows you to move underwater and enjoy exploring underwater sceneries. Our yacht offers many