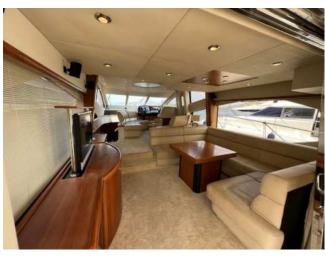

YALIKAVAK



# SUNSEKER 60







#### **CABINS**







GUEST ROOMS



The Sunseeker 60 offers a luxurious and comfortable living space with its five elegant cabins and accommodation capacity for up to 12 people. Its interior is adorned with modern design and high-quality materials, providing iyour guests with a comfort that rivals their own homes.



Are you ready for a flawless experience on the waters in the jewel of Bodrum, Yalıkavak? An unforgettable sea vacation awaits you with the Sunseeker 60!

#### **INTERIOR SPACE**











### **EXTERIOR SPACE**















# INDULGE IN LUXURY IN YALIKAVAK WITH SUNSEEKER 60

To turn your dream sea vacation into reality, rent the Sunseeker 60 today! Our professional crew is ready and attentive to provide you with an unforgettable experience. Contact us today for detailed information and reservations! **AVALIABLE FOR RENT** 

## **ACTIVITIES**

In Yacht, there are numerous activities filled with equipment for water sports like Seabob and subboard. Seabob is a water jet device that allows you to move quickly and maneuver underwater, providing the freedom to explore the underwater world and embark on adventures. On the other hand, Subboard is an easy-to-use underwater board that doesn't require swimming skills. It allows you to move underwater and enjoy exploring underw