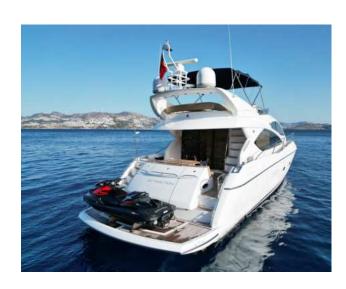

## **ACTIVITIES**

In Yacht, there are numerous activities filled with equipment for water sports like Seabob and subboard. Seabob is a water jet device that allows you to move quickly and maneuver underwater, providing the freedom to explore the underwater world and embark on adventures. On the other hand, Subboard is an easy-to-use underwater board that doesn't require swimming skills. It allows you to move underwater and enjoy exploring underwater sceneries. Our yacht offers many activities with equipment like Seabob and subboard, such as having a picnic by the sea, swimming and doing water sports, visiting historical sites, and discovering local flavors, making it possible to create unforgettable moments with your loved ones.

**AVALIABLE FOR RENT** 

Seabob

Subboard