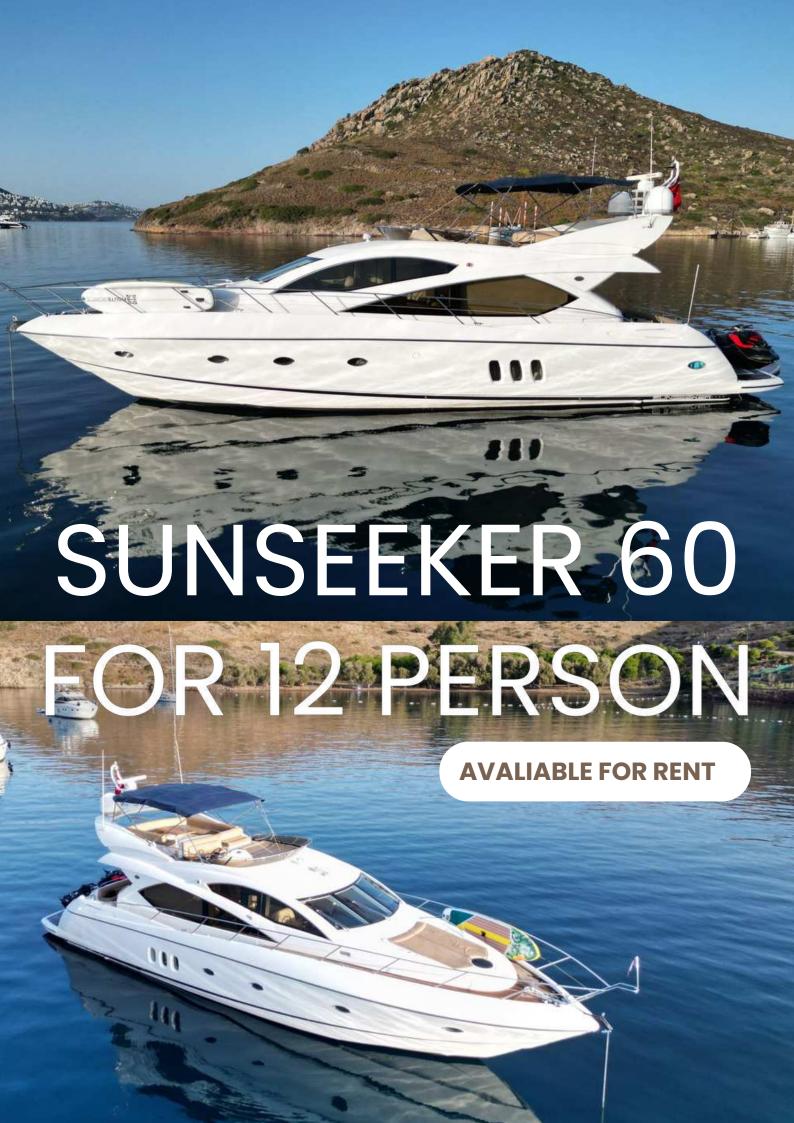

# SUNSEKER 60

#### **CABINS**

GUEST ROOMS

The Sunseeker 60 offers a luxurious and comfortable living space with its five elegant cabins and accommodation capacity for up to 12 people. Its interior is adorned with modern design and high-quality materials, providing iyour guests with a comfort that rivals their own homes.